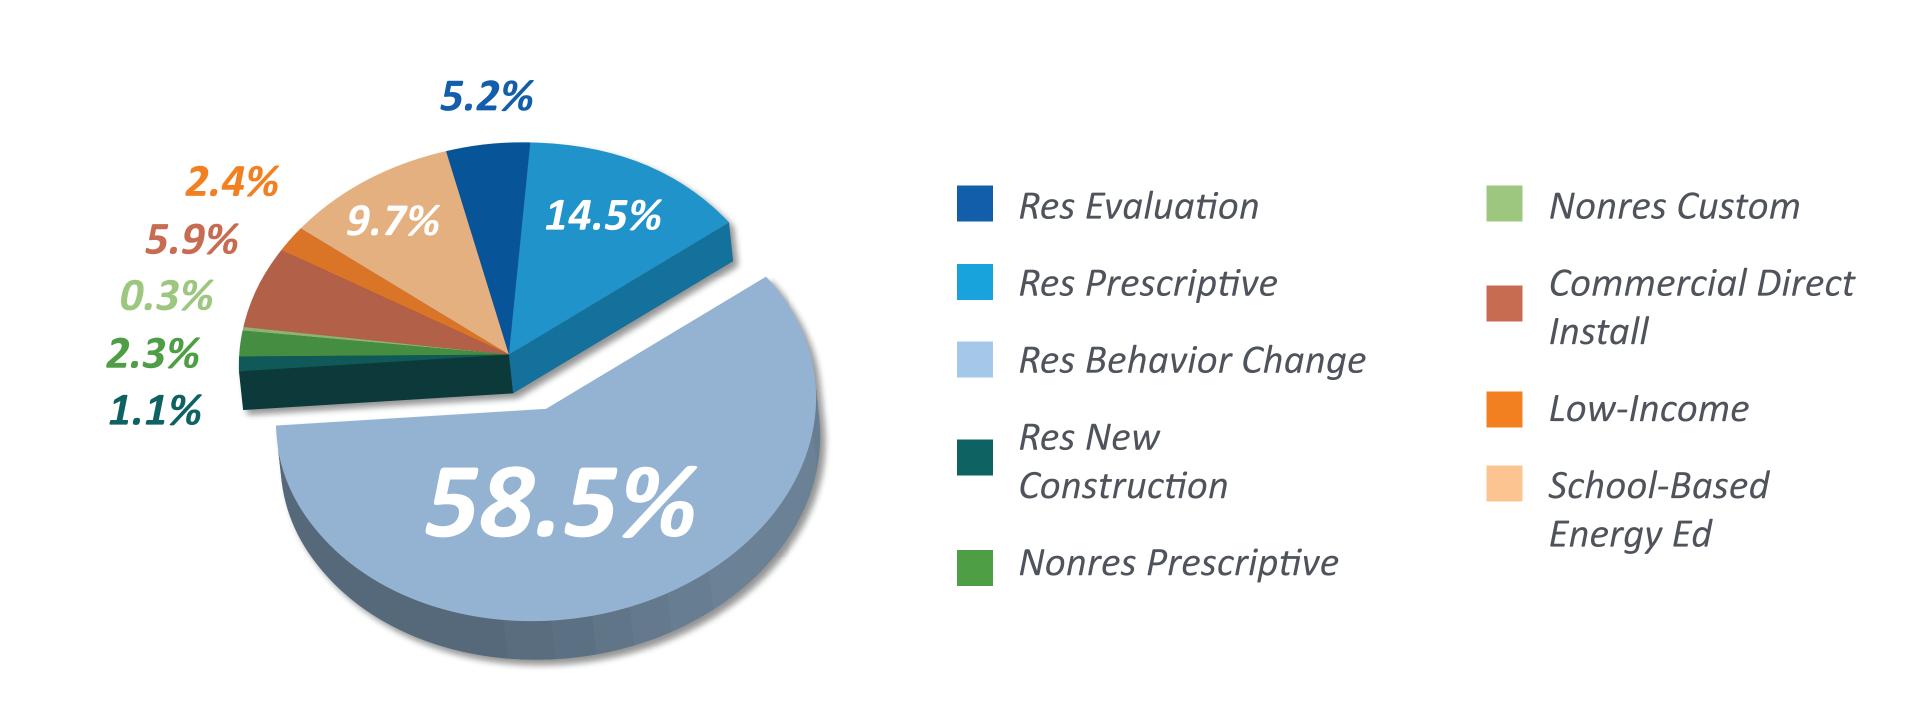

#### CHALLENGES

- Increased codes and standards
- Growing maturity of energy-efficiency programs
- Historically low natural gas avoided costs

PROJECTED SAVINGS 2015-2017